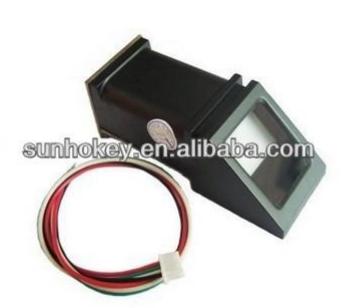

## **Specifications**

Fingerprint Recognition Module FPM10A Optical fingerprint

1. High quality

2.100% Brand new

3. Fast delivery

4.Paypal accept

## Fingerprint Recognition Module FPM10A Optical fingerprint Fingerprint Module For Ardu

## **Features:**

Power supply voltage: DC 3.6~6.0V

Supply current: working current: <120mA

peak current: <140mA

The time of fingerprint image input: < 1 seconds

The window size: 14 x 18 mm

Profile: 256 bytes