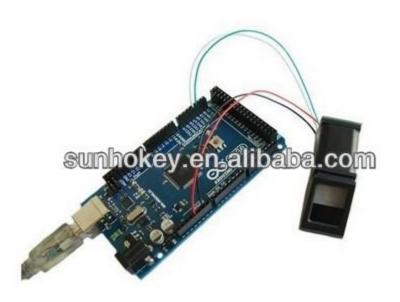

## Fingerprint Recognition Module FPM10A Optical fingerprint Fingerprint Module For Ardu

Template file: 512 bytes

Storage capacity: 1000

False accept rate (FAR): < 0.001% (safety grade 3)

FRR (FRR): < 1% (safety grade 3)

The search time: < 1 seconds (1:500, mean)

Computer interface: UART (TTL logic level)

The communication baud rate (UART): (9600 x N) BPS where N=1 ~ 12 (the default value of N=6, namely

57600bps)

Working environment: temperature: -20°C to +50°C

Relative humidity: 40%RH to 85%RH (no treatment)