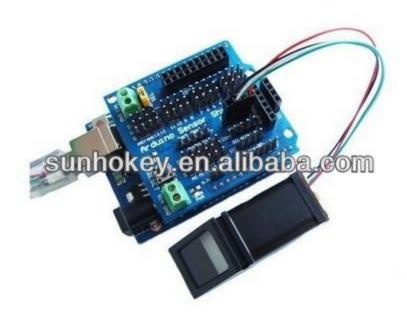

## Fingerprint Recognition Module FPM10A Optical fingerprint Fingerprint Module For Ardu

Template file: 512 bytes

Storage capacity: 1000

False accept rate (FAR): < 0.001% (safety grade 3)

FRR (FRR): < 1% (safety grade 3)

The search time: < 1 seconds (1:500, mean)

Computer interface: UART (TTL logic level)

The communication baud rate (UART): (9600 x N) BPS where N=1 ~ 12 (the default value of N=6, namely

57600bps)

Working environment: temperature: -20°C to +50°C

Relative humidity: 40%RH to 85%RH (no treatment)