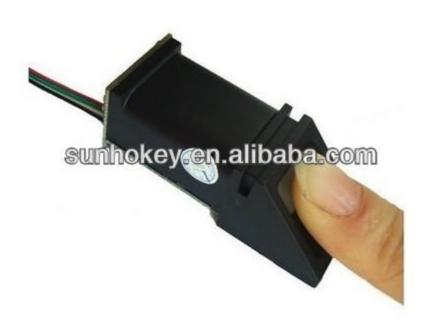

## **Specifications**

Fingerprint Recognition Module FPM10A Optical fingerprint

1. High quality

2.100% Brand new

3. Fast delivery

4.Paypal accept

## Fingerprint Recognition Module FPM10A Optical fingerprint Fingerprint Module For Ardu

## **Features:**

Power supply voltage: DC 3.6~6.0V

Supply current: working current: <120mA

peak current: <140mA

The time of fingerprint image input: < 1 seconds

The window size: 14 x 18 mm

Profile: 256 bytes